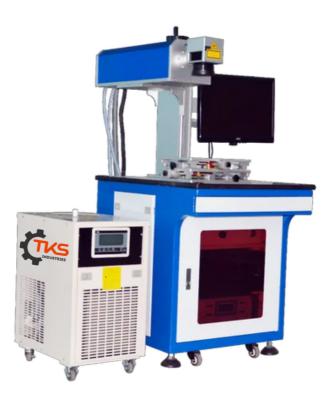

## **UV LASER MARKING MACHINE**

**Applicable Materials:** Wood, Glass, Acrylic, leather, cloth, bamboo and so on, auto accessories marking, tobacco products marking, beer bottle marking etc.

## Features

- Long Working Life (100000 Hours) with High speed with the Marking Speed.
- Small volume, lightweight
- Low power, consumption power is less than 800W
- Completely air cooling, low energy
- No influence of the severe environment and temperature change. If no power, battery and car cigarette lighter can be used for working.
- Greatly reduce the depreciation cost, satisfying customers' stable large-quality produce.
- It will mark a clean and colourful graph on the surface of your materials.

8800808387, 8882593893

O C45 sec 5, Bawana IDC, New Delhi (110039)

(f) www.tksindustries.in

info@tksindustries.in turnkeysolutionsindustries@gmail.com

| TECHNICAL SPECIFICATIONS AND PARAMETERS |                                |
|-----------------------------------------|--------------------------------|
| Laser Source                            | Мах                            |
| Laser Type                              | CO2                            |
| Repetition Rate                         | 1-20kHZ                        |
| Marking Speed                           | ≤7m/s(275.6in/s)               |
| Engraving Depth                         | ≤0.4mm(0.016in)                |
| Minimum Character                       | 0.2mm(0.008in) As Per Material |
| Computer                                | English System                 |
| Table                                   | Dark Blue Body and White door  |
| Power                                   | 800W                           |
| Power Supply                            | 220V/50Hz/10A                  |