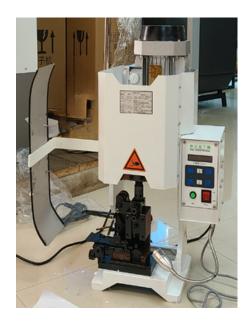

## **Mute Terminal Crimping Machine**

Mute terminal model ultra-quiet terminal machine, using high-tech frequency conversion technology; electronic accurate positioning; motor working noise is smaller than traditional terminal machine when crimping, and power saving; mold adjustment is more convenient and faster; avoid traditional terminal clutch, electromagnet And other common faults!

## **Funtion**

- 1) Replaceable direct delivery mold, cross feeding mold, single terminal mold
- 2) The voltage is stable and the speed is high.
- 3) Computer terminal DC terminal Single terminal With terminal
- 4) Lightweight structure Easy to move the workplace, the operation sound is small
- 5) Support to use OTP mould, 2000style mould, single terminal mould

| TECHNICAL SPECIFICATIONS AND PARAMETERS |                                  |
|-----------------------------------------|----------------------------------|
| Punching force                          | 2T                               |
| Pressure of air source                  | 0.5~0.4MPA (clean air)           |
| Motor power                             | 0.75KW                           |
| Working Voltage                         | 200~240V 50/60HZ                 |
| Trip                                    | 30mm                             |
| Working Efficiency                      | 1000~2500Pcs/H depends on manual |
| Machine Dimensions(L*W*H)               | 275*225*670mm                    |
| Machine Weight                          | 45 Kg                            |