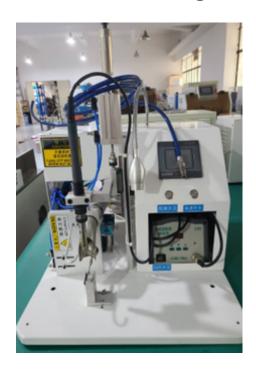

## **Semi-auto Soldering Machine**

- 1. Adopt a special surface treatment, nice design.
- 2.New lean design, greater effective stroke of the same dimensions.
- 3.Suitable USB connector, PCB board, LED lamp board, electronic component, switch, motor, microphone connector, led lights, connectors, etc.
- 4. Novices can work proficiently.
- 5.Strong versatility, the soldering time and the amount of tin can be adjusted, and different fixtures can be replaced to solder different products.
- 6. Fast soldering speed, can solder multiple points at once.
- 7.PLC and touch screen design, easy to operate.

| TECHNICAL SPECIFICATIONS AND PARAMETERS |                    |
|-----------------------------------------|--------------------|
| Air source pressure                     | 0.4-0.8mpa         |
| Drive Mode                              | pneumatic          |
| Temperature Range                       | 100-480°C          |
| Temperature erro                        | ± <b>5</b> °C      |
| Working Voltage                         | AV220V             |
| Power                                   | 150W               |
| Machine Dimensions(L*W*H)               | 400mm*400mm*450 mm |
| Machine Weight                          | 20kgs              |